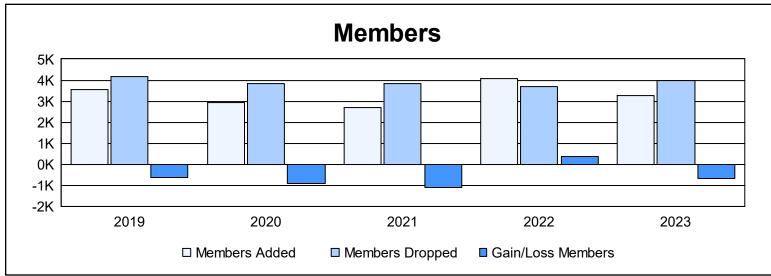

| Year      | New<br>Clubs | Dropped<br>Clubs | Gain/<br>Loss<br>Clubs | New<br>Members | Charter<br>Members | Reinstate<br>Members | Transfer<br>Members | Total<br>Member<br>Added | Total<br>Members<br>Dropped | Gain/<br>Loss<br>Members |
|-----------|--------------|------------------|------------------------|----------------|--------------------|----------------------|---------------------|--------------------------|-----------------------------|--------------------------|
| 2018-2019 | 13           | 32               | -19                    | 2,732          | 472                | 166                  | 182                 | 3,552                    | 4,163                       | -611                     |
| 2019-2020 | 11           | 23               | -12                    | 2,222          | 380                | 138                  | 172                 | 2,912                    | 3,842                       | -930                     |
| 2020-2021 | 10           | 44               | -34                    | 2,160          | 277                | 133                  | 122                 | 2,692                    | 3,817                       | -1,125                   |
| 2021-2022 | 8            | 25               | -17                    | 3,370          | 287                | 269                  | 152                 | 4,078                    | 3,712                       | 366                      |
| 2022-2023 | 9            | 33               | -24                    | 2,644          | 278                | 152                  | 200                 | 3,274                    | 3,964                       | -690                     |
| Average   | 10           | 31               | -21                    | 2,626          | 339                | 172                  | 166                 | 3,302                    | 3,900                       | -598                     |