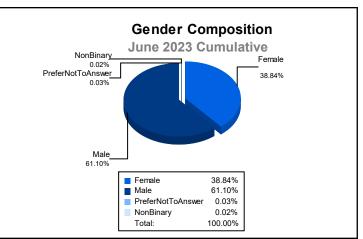

| 3,817                       | -1,125                   |
| 2021-2022 | 8            | 25               | -17                    | 3,370          | 287                | 269                  | 152                 | 4,078                    | 3,712                       | 366                      |
| 2022-2023 | 9            | 33               | -24                    | 2,644          | 278                | 152                  | 200                 | 3,274                    | 3,964                       | -690                     |
| Average   | 10           | 31               | -21                    | 2,626          | 339                | 172                  | 166                 | 3,302                    | 3,900                       | -598                     |









MBR0065 Page 2 of 2 10/6/2023 3:05:07PM