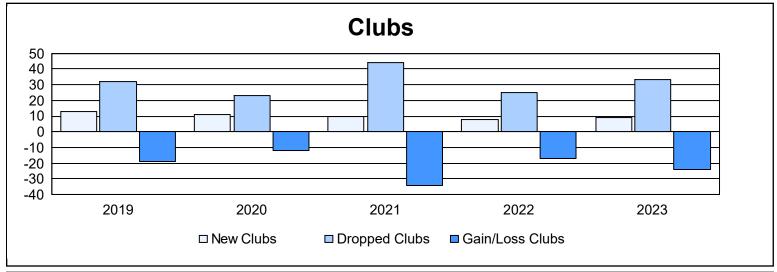

| Year      | New<br>Clubs | Dropped<br>Clubs | Gain/<br>Loss<br>Clubs | New<br>Members | Charter<br>Members | Reinstate<br>Members | Transfer<br>Members | Total<br>Member<br>Added | Total<br>Members<br>Dropped | Gain/<br>Loss<br>Members |
|-----------|--------------|------------------|------------------------|----------------|--------------------|----------------------|---------------------|--------------------------|-----------------------------|--------------------------|
| 2018-2019 | 13           | 32               | -19                    | 2,732          | 472                | 166                  | 182                 | 3,552                    | 4,163                       | -611                     |
| 2019-2020 | 11           | 23               | -12                    | 2,222          | 380                | 138                  | 172                 | 2,912                    | 3,842                       | -930                     |
| 2020-2021 | 10           | 44               | -34                    | 2,160          | 277                | 133                  | 122                 | 2,692                    | 3,817                       | -1,125                   |
| 2021-2022 | 8            | 25               | -17                    | 3,370          | 287                | 269                  | 152                 | 4,078                    | 3,712                       | 366                      |
| 2022-2023 | 9            | 33               | -24                    | 2,644          | 278                | 152                  | 200                 | 3,274                    | 3,964                       | -690                     |
| Average   | 10           | 31               | -21                    | 2,626          | 339                | 172                  | 166                 | 3,302                    | 3,900                       | -598                     |